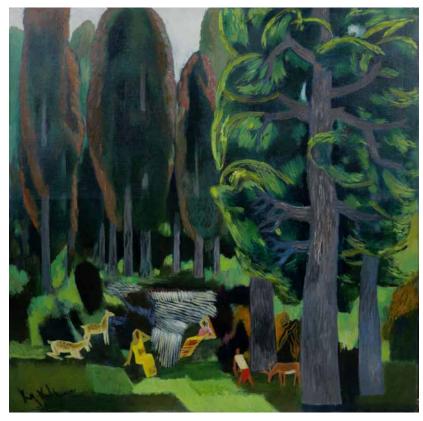

x 36 1/4in).

£15,000 - 25,000 US\$22,000 - 36,000 €19,000 - 32,000



20\*

**K.S. KULKARNI** Three Figures Tempera on Paper *22" x 15"* 

£3,000 - 5,000 US\$4,300 - 7,200 €3,800 - 6,300

#### Provenance

From the collection of the late Mr Richard Maitland, a professional dancer for over fifty years. Between engagements on Broadway he travelled the world. He fell in love with India and there created the Children's Dance Theatre which brought him to the attention of Prime Minister Nehru and Mother Teresa with performances to raise funds for their many charities.Upon his return from India he settled in Sante Fe where he operated his own gallery for twenty five years. His paintings are in the collection of Mrs. Jacqueline Kennedy, Prime Minister Nehru and Phyllis Diller to name only a few.



21\*

K. S. KULKARNI (INDIA, 1916-1994) Protect Nature, Save Yourself Signed lower left Acrylic on canvas 112 x 111cm (44 1/8 x 43 11/16in).

£8,000 - 12,000 US\$12,000 - 17,000 €10,000 - 15,000

#### Provenance

Private Collection Sotheby's London, *The Indian Sale*, 8 May 1997, lot 456

**Published** Lalit Kala Akademi, *Nature and Environment*, 1989, New Delhi, p. 72

Exhibited

Lalit Kala Akademi, *A Homage to Pandit Nehru*, New Delhi, 1989



22\* KRISHEN KHANNA (INDIA, B. 1925) Basket Carrier Signed lower left Oil on canvas 102 x 89cm (40 3/16 x 35 1/16in).

£15,000 - 20,000 US\$22,000 - 29,000 €19,000 - 25,000

Provenance Private Collection Christie's, *Twentieth Century Indian Art*, 2 June 1998, lot 57







# 23\* KRISHEN KHANNA (INDIA, B. 1925)

Untitled (Red Abstract) Inscrib