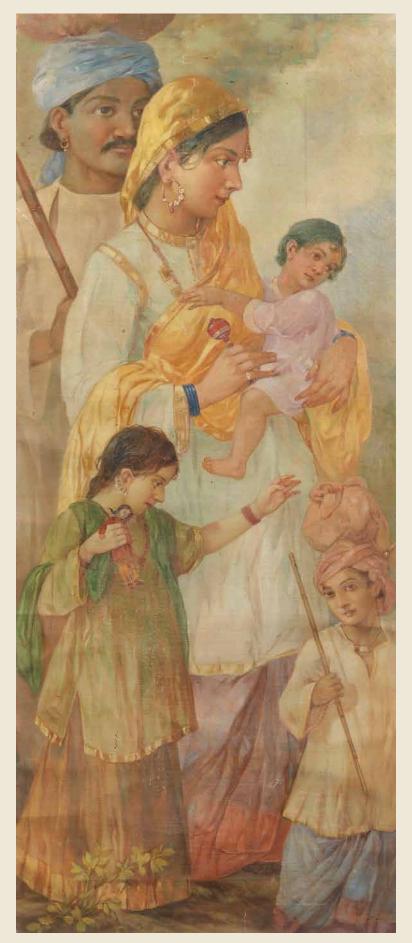

h Pakistani patrons, who would commission 'Punjabi' themed paintings, such as this example, directly from Allah Bux.

The colours are vibrant for the setting but there is a softness to Allah Bux's paintings. The delicate glinting jewellery and gold embroidery on the clothes is masterfully highlighted in Allah Bux's paintings. Charming details such as the little girl's doll or baby's rattle demonstrate the level of attention Allah Bux gave his canvases. The composition of this piece is quite typical of Allah Bux, overlapping figures in order to depict as many characters as possible in the space available.

Allah Bux was not just creating a whimsical romanticised scene, he was creating a narrative of a golden age, an innocence pre dating the war and bloodshed of partition and independence.





55

# 55

# ISMAIL GULGEE (PAKISTAN, 1926-2007)

Untitled (Two boys on a camel) Signed and dated Jan '68 lower left Pastel on paper 47.5 x 58cm (18 11/16 x 22 13/16in).

£4,000 - 6,000 US\$5,800 - 8,700 €5,100 - 7,600

# Provenance

Private Scottish collection Acquired directly from the artist whilst the family were posted in Pakistan 56 ISMAIL GULGEE (PAKISTAN, 1926-2007) Camel and Rider

£8,000 - 12,000 US\$12,000 - 17,000 €10,000 - 15,000

## Provenance

Private Scottish collection Acquired directly from the artist whilst the family were posted in Pakistan







# 57

JAMIL NAQSH (PAKISTAN, B. 1938) Untitled (Reclining Woman)

Signed and dated 72 lower right Watercolour on paper  $39 \times 51 cm$  (15 3/8 x 20 1/16in).

£2,000 - 3,000 US\$2,900 - 4,300 €2,500 - 3,800

Provenance