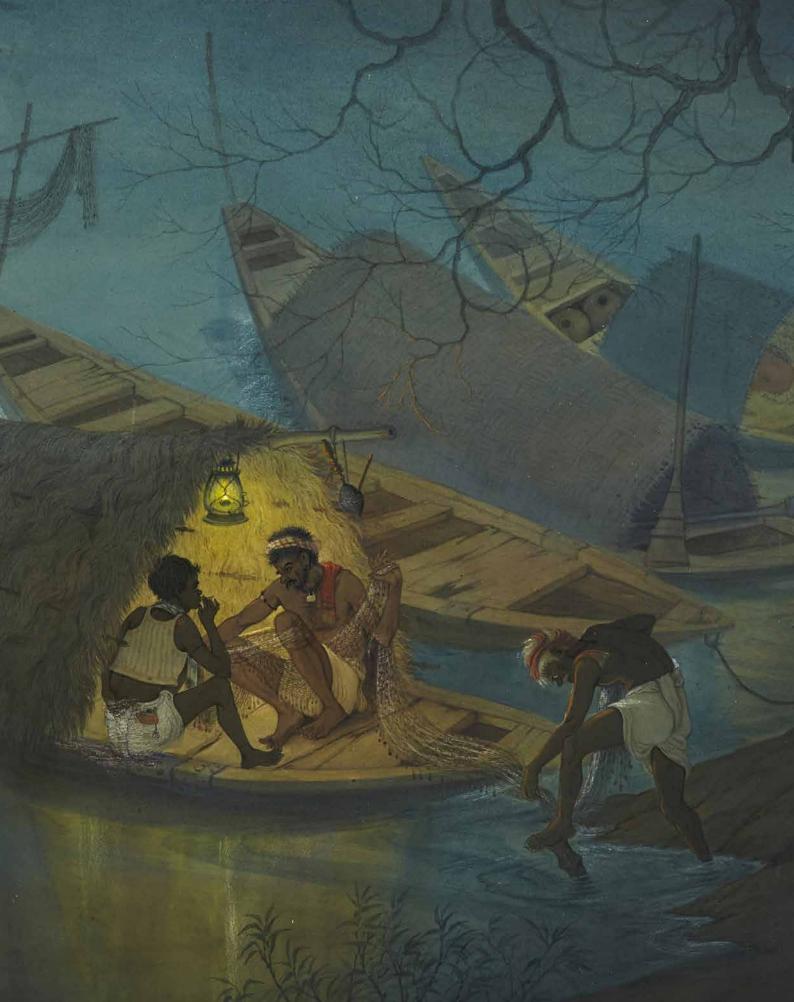

subject to their standard Conditions of Business, copies of which are available at Bonhams.

Please note in particular the following:

1. Ward Thomas Removals Ltd do not accept liability for loss or damage, due to negligence or otherwise, exceeding either the sale price of such goods or at their option the cost of repairing or replacing the damaged or missing goods.

2. Ward Thomas Removals Ltd reserve a lien over all goods in their possession for payment of storage and all other charges due to them.

Contact details for Ward Thomas Removals Ltd: 141 Acton Lane, London NW10 7PB Contact: Alana Wright Tel: +44 (0) 20 7038 0449 Fax: +44 (0) 20 7038 0439 Email: alana@ward-thomas.co.uk

Please note that both Bonhams & Ward Thomas will be closed Monday 30 May 2016 for the Spring Bank Holiday.





£1,700 - 2,400 US\$2,500 - 3,500 €2,200 - 3,000

Provenance Private US collection Delhi Art Gallery, New Delhi, 2003



2\* SAWLARAM LAXMAN HALDANKAR (INDIAN, 1882-1969) Dhobis in a river near Bombay

Signed and dated at 1916 lower left Watercolour on paper  $20.5 \times 28cm$  (8 1/16 x 11in).

£1,400 - 2,100 US\$2,000 - 3,000 €1,800 - 2,700

Provenance Private US collection Delhi Art Gallery, New Delhi, 2003



# ANTONIO XAVIER TRINDADE (INDIA, 1870-1935)

Untitled (Portrait of an Old Man) Signed and dated 1919 lower right Oil on board 50.8 x 38.1cm (20 x 15in).

£6,000 - 8,000 US\$8,700 - 12,000 €7,600 - 10,000

## Provenance Private US collection Sotheby's, *Indian Sale*, June 1998, lot 57



# ABANINDRANATH TAGORE (INDIA, 1871-1951)

Untitled (Landscape) Signed in Bengali lower le