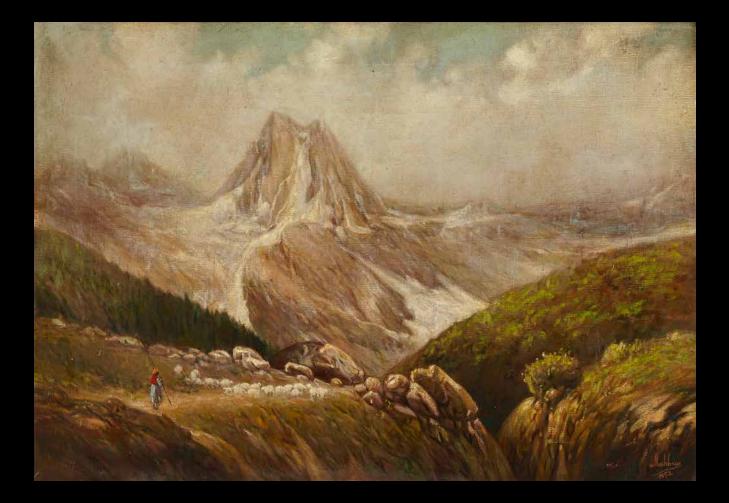

to play and burn my feet One night we heard the owl in the tree The one-eyed maid said we would have to move far away

Another edition of this work (8/25) is published in *Zarina: Weaving Memory, 1990-2006*, Bodhi Art, 2006

# Provenance

From the family of the artist



## 52 ZARINA HASHMI (INDIA, B. 1937) Ghar (House)

Signed and dated 91 on reverse Bronze with patina 28.5 x 20cm (11 1/4 x 7 7/8in).

£6,000 - 8,000 US\$8,700 - 12,000 €7,600 - 10,000

**Provenance** From the family of the artist

"Like Cubism in the first half of the 20th century, but more inclusive of a greater diversity of peoples in the contemporary world, artists like Zarina are creating a new mode emerging form global awareness."

ZARINA, WEAVING MEMORY 1990 -2006, BODHI ART 2007



# ART OF PAKISTAN Lots 53 - 67





53**\*** 

# USTAD ALLAH BUX (PAKISTAN 1895-1978)

Landscape with Shepherd and Flock Signed and dated 1952 lower right Oil on canvas 61 x 86.5cm (24 x 34 1/16in).

£25,000 - 35,000 US\$36,000 - 51,000 €32,000 - 44,000

# Provenance

Private US collection Bonhams London *Modern & Contemporary Indian Art*, 15 November 2000, Lot 38

# Published

Marcella Nesom Sirhandi, *Contemporary Painting in Pakistan*, Lahore 1992, p. 38, no. 28 illus.

## 54 USTAD ALLAH BUX (PAKISTAN 1895-1978)

Untitled (Family Scene) Signed lower right Oil on canvas 109 x 44.5cm (42 15/16 x 17 1/2in).

£20,000 - 30,000 US\$29,000 - 43,000 €25,000 - 38,000

# Provenance

Private UK collection Gift from the artist in the early 1950s to Ghulam Nabi Malik, principle of Mayo school of Art, Lahore from 1947 -1954. Thence b