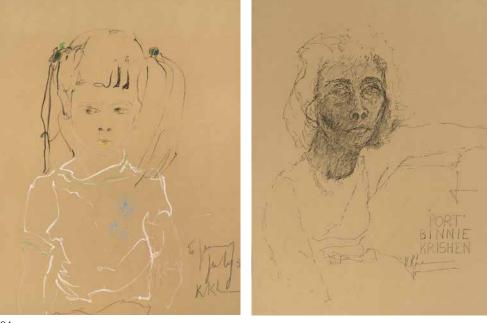

line Kennedy, Prime Minister Nehru and Phyllis Diller to name only a few.



21\*

K. S. KULKARNI (INDIA, 1916-1994) Protect Nature, Save Yourself Signed lower left Acrylic on canvas 112 x 111cm (44 1/8 x 43 11/16in).

£8,000 - 12,000 US\$12,000 - 17,000 €10,000 - 15,000

#### Provenance

Private Collection Sotheby's London, *The Indian Sale*, 8 May 1997, lot 456

**Published** Lalit Kala Akademi, *Nature and Environment*, 1989, New Delhi, p. 72

Exhibited

Lalit Kala Akademi, *A Homage to Pandit Nehru*, New Delhi, 1989



22\* KRISHEN KHANNA (INDIA, B. 1925) Basket Carrier Signed lower left Oil on canvas 102 x 89cm (40 3/16 x 35 1/16in).

£15,000 - 20,000 US\$22,000 - 29,000 €19,000 - 25,000

Provenance Private Collection Christie's, *Twentieth Century Indian Art*, 2 June 1998, lot 57







# 23\* KRISHEN KHANNA (INDIA, B. 1925)

Untitled (Red Abstract) Inscribed 'TO "BINNY"- A LOVELY AND PATIENT MODEL/MANY HAPPY RETURNS - AND A HAPPY CHRISTMAS/KRISHEN.' on reverse Oil on canvas 20.5 x 41cm (8 1/16 x 16 1/8in).

£1,500 - 3,000 US\$2,200 - 4,300 €1,900 - 3,800

# Provenance

Private US collection A gift from the artist to Blanche (Binnie) Jacobs Postelnek in the 1970s or 80s.

# 24**\*** Krishen Khanna (India, B. 1925)

1. Untitled (Binny) Signed and inscribed '"PORT"/BINNIE/KRISHEN' lower right Pencil on paper 57 x 43cm (22 7/16 x 16 15/16in).

2. Untitled (Jenny) Signed and inscribed 'To Jenny/July 3/K. Khanna' Pastel on paper 58 x 43cm (22 13/16 x 16 15/16in).

## £2,000 - 3,000 US\$2,900 - 4,300 €2,500 - 3,800

**Provenance** Private US collection A gift from the artis