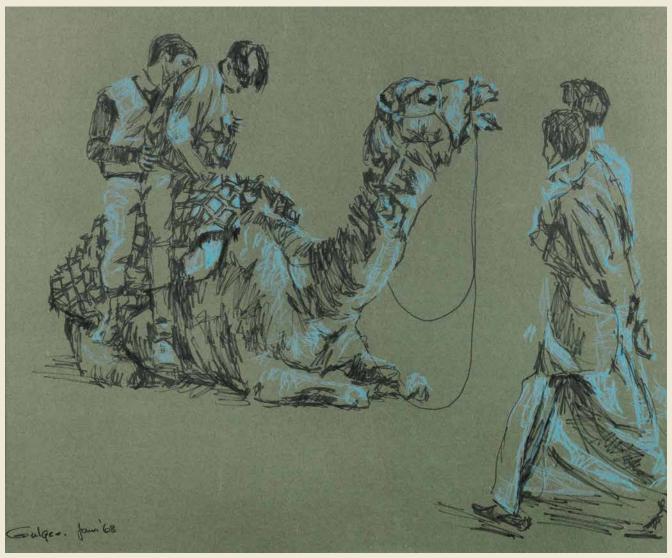

Pakistani patrons, who would commission 'Punjabi' themed paintings, such as this example, directly from Allah Bux.

The colours are vibrant for the setting but there is a softness to Allah Bux's paintings. The delicate glinting jewellery and gold embroidery on the clothes is masterfully highlighted in Allah Bux's paintings. Charming details such as the little girl's doll or baby's rattle demonstrate the level of attention Allah Bux gave his canvases. The composition of this piece is quite typical of Allah Bux, overlapping figures in order to depict as many characters as possible in the space available.

Allah Bux was not just creating a whimsical romanticised scene, he was creating a narrative of a golden age, an innocence pre dating the war and bloodshed of partition and independence.





55

# 55

# ISMAIL GULGEE (PAKISTAN, 1926-2007)

Untitled (Two boys on a camel) Signed and dated Jan '68 lower left Pastel on paper 47.5 x 58cm (18 11/16 x 22 13/16in).

£4,000 - 6,000 US\$5,800 - 8,700 €5,100 - 7,600

# Provenance

Private Scottish collection Acquired directly from the artist whilst the family were posted in Pakistan 56 ISMAIL GULGEE (PAKISTAN, 1926-2007) Camel and Rider

£8,000 - 12,000 US\$12,000 - 17,000 €10,000 - 15,000

## Provenance

Private Scottish collection Acquired directly from the artist whilst the family were posted in Pakistan







# 57

JAMIL NAQSH (PAKISTAN, B. 1938) Untitled (Reclining Woman)

Signed and dated 72 lower right Watercolour on paper  $39 \times 51 cm$  (15 3/8 x 20 1/16in).

£2,000 - 3,000 US\$2,900 - 4,300 €2,500 - 3,800

Provenance

Pr