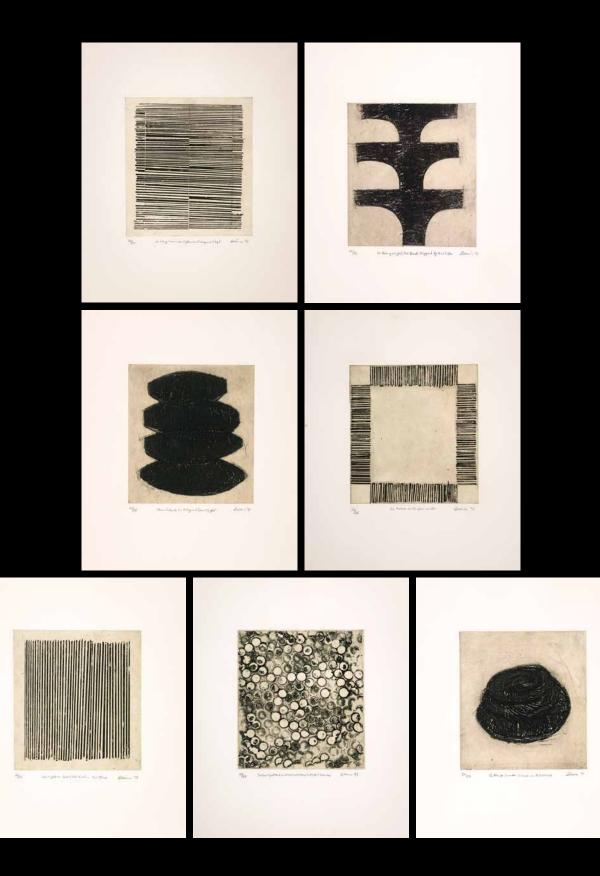

lls Signed and dated 91 lower right on each page Printed in black on Arches Cover white paper Chine Collé with handmade Nepalese paper 73.6 x 43.2cm (29 x 17in).

£6,000 - 9,000 US\$8,700 - 13,000 €7,600 - 11,000

Edition no. 22/25 Portfolio of seven etchings and text Printed in black on Arches Cover white paper Chine Collé with handmade Nepalese paper

Far away was a House with Four Walls On rainy nights the ghost stopped by the pillar The black snake came in the house On long summer afternoons everyone slept I run outside to play and burn my feet One night we heard the owl in the tree The one-eyed maid said we would have to move far away

Another edition of this work (8/25) is published in *Zarina: Weaving Memory, 1990-2006*, Bodhi Art, 2006

# Provenance

From the family of the artist



## 52 ZARINA HASHMI (INDIA, B. 1937) Ghar (House)

Signed and dated 91 on reverse Bronze with patina 28.5 x 20cm (11 1/4 x 7 7/8in).

£6,000 - 8,000 US\$8,700 - 12,000 €7,600 - 10,000

**Provenance** From the family of the artist

"Like Cubism in the first half of the 20th century, but more inclusive of a greater diversity of peoples in the contemporary world, artists like Zarina are creating a new mode emerging form global awareness."

ZARINA, WEAVING MEMORY 1990 -2006, BODHI ART 2007



# ART OF PAKISTAN Lots 53 - 67





53**\*** 

# USTAD ALLAH BUX (PAKISTAN 1895-1978)

Landscape with Shepherd and Flock Signed and dated 1952 lower right Oil on canvas 61 x 86.5cm (24 x 34 1/16in).

£25,000 - 35,000 US\$36,000 - 51,000 €32,000 - 44,000

# Provenance

Private US collection Bonhams Londo