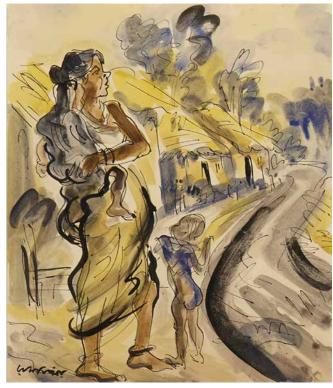

to have been acquired directly from the artist Thence by descent

# 5\* SUDHIR KHASTGIR (INDIA, 1907-1974)

1. Mother and Child Signed and dated 1941 in Bengali upper left Watercolour on paper *40.6 x 32cm (16 x 12 5/8in).* 

2. Meera Bai Signed and dated 1941 in Bengali upper right Watercolour on paper 40.6 x 30.5cm (16 x 12in).

£3,000 - 5,000 US\$4,300 - 7,200 €3,800 - 6,300

# Provenance

Private US collection Sotheby's, Modern and Contemporary South Asian Art, June 1999, lots 173 and 174



# 6\* **RAMKINKER BAIJ (INDIA, 1906-1980)** Village Woman Signed in Bengali lower left Watercolour and ink on paper 17.5 x 19cm (6 7/8 x 7 1/2in).

£1,500 - 3,000 US\$2,200 - 4,300 €1,900 - 3,800

# Provenance

Private US collection Bonhams London, *Indian Contemporary Art*, 16 June 1999, lot 21





NANDALAL BOSE (INDIA, 1882-1966) 1. Untitled (Mother and Child) Signed in Bengali and dated 4/2/41 lower left Ink on paper 34 x 22 cm (13 3/8 x 8 11/16in).

2. Untitled (Landscape sketch) Signed in Bengali and dated 12/9/45 lower right Ink on paper 13.5 x 18cm (5 5/16 x 7 1/16in).

£4,000 - 6,000 US\$5,800 - 8,700 €5,100 - 7,600

Provenance Private collection, San Francisco, USA Thought to have been acquired directly from the artist Thence by descent





8 **JAMINI ROY (INDIA, 1887-1972)** Untitled (Yali) Signed in Bengali lower right Tempera on card 18.5 x 22cm (7 5/16 x 8 11/16in).

£1,500 - 3,000 US\$2,200 - 4,300 €1,900 - 3,800

# Provenance

Private collection, San Francisco, USA Thought to have been acquired directly from the artist Thence by descent

# 9 JAMINI ROY (INDIA, 1887