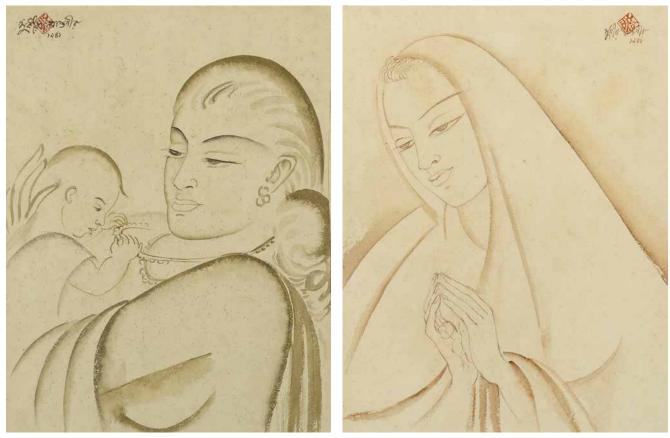

s, *Indian Sale*, June 1998, lot 57



# ABANINDRANATH TAGORE (INDIA, 1871-1951)

Untitled (Landscape) Signed in Bengali lower left Watercolour on paper 17.5 x 24.5cm (6 7/8 x 9 5/8in).

£5,000 - 7,000 US\$7,200 - 10,000 €6,300 - 8,900

#### Provenance

Private collection, San Francisco, USA Thought to have been acquired directly from the artist Thence by descent

# 5\* SUDHIR KHASTGIR (INDIA, 1907-1974)

1. Mother and Child Signed and dated 1941 in Bengali upper left Watercolour on paper *40.6 x 32cm (16 x 12 5/8in).* 

2. Meera Bai Signed and dated 1941 in Bengali upper right Watercolour on paper 40.6 x 30.5cm (16 x 12in).

£3,000 - 5,000 US\$4,300 - 7,200 €3,800 - 6,300

# Provenance

Private US collection Sotheby's, Modern and Contemporary South Asian Art, June 1999, lots 173 and 174



# 6\* **RAMKINKER BAIJ (INDIA, 1906-1980)** Village Woman Signed in Bengali lower left Watercolour and ink on paper 17.5 x 19cm (6 7/8 x 7 1/2in).

£1,500 - 3,000 US\$2,200 - 4,300 €1,900 - 3,800

# Provenance

Private US collection Bonhams London, *Indian Contemporary Art*, 16 June 1999, lot 21





NANDALAL BOSE (INDIA, 1882-1966) 1. Untitled (Mother and Child) Signed in Bengali and dated 4/2/41 lower left Ink on paper 34 x 22 cm (13 3/8 x 8 11/16in).

2. Untitled (Landscape sketch) Signed in Bengali and dated 12/9/45 lower right Ink on paper 13.5 x 18cm (5 5/16 x 7 1/16in).

£4,000 - 6,000 US\$5,800 - 8,700 €5,100 - 7,600

Provenance Private collection, San Francisco, USA Thought to have been acquired directly from the artist Thence by descent





8 **JAMINI ROY (INDIA, 1887-1972)**