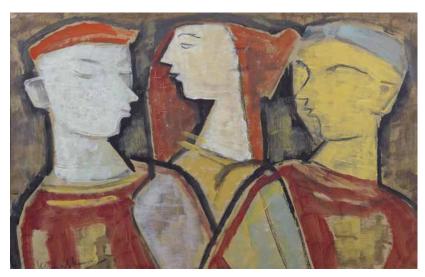

922) Huts in a village Signed and dated 1944 lower right Watercolour on paper 36.5 x 42cm (14 3/8 x 16 9/16in).

£4,000 - 6,000 US\$5,800 - 8,700 €5,100 - 7,600

**Provenance** Private US collection Delhi Art Gallery, 2003





18<sup>●</sup> **MAQBOOL FIDA HUSAIN (INDIAN, 1915-2011)** The Ganges Route Signed upper right and titled lower left

£14,000 - 21,000 US\$20,000 - 30,000 €18,000 - 27,000

Watercolour on paper 37 x 55cm (14 9/16 x 21 5/8in).

# Provenance

Private US collection Sotheby's, New York, 5 December 2000, lot 77 Collection of Chester and Davida Herwitz



19 **KATTINGERI KRISHNA HEBBAR (INDIA, 1911-1996)** Energy Signed in Devanagari and English and Dated 79 lower right Oil on canvas 97.5 x 92cm (38 3/8 x 36 1/4in).

£15,000 - 25,000 US\$22,000 - 36,000 €19,000 - 32,000



20\*

**K.S. KULKARNI** Three Figures Tempera on Paper *22" x 15"* 

£3,000 - 5,000 US\$4,300 - 7,200 €3,800 - 6,300

#### Provenance

From the collection of the late Mr Richard Maitland, a professional dancer for over fifty years. Between engagements on Broadway he travelled the world. He fell in love with India and there created the Children's Dance Theatre which brought him to the attention of Prime Minister Nehru and Mother Teresa with performances to raise funds for their many charities.Upon his return from India he settled in Sante Fe where he operated his own gallery for twenty five years. His paintings are in the collection of Mrs. Jacqueline Kennedy, Prime Minister Nehru and Phyllis Diller to name only a few.



21\*

K. S. KULKARNI (INDIA, 1916-1994) Protect Nature, Save Yourse