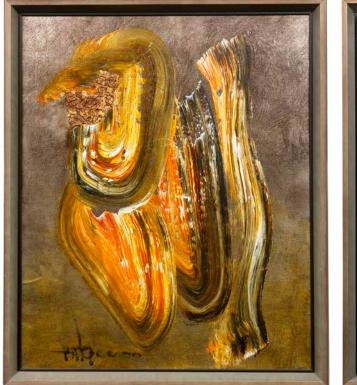

ed for home. He returned to Pakistan as a celebrated national artist.





63 **LAILA SHAHZADA (PAKISTAN, 1926-1994)** Corrosion Signed lower left Oil on canvas *111 x 122cm (43 11/16 x 48 1/16in).* 

£3,000 - 5,000 US\$4,300 - 7,200 €3,800 - 6,300

Provenance Private UK collection Purchased in Karachi Thence by descent



# 64\* ISMAIL GULGEE (PAKISTAN, 1926-2007) NUKTA

Signed and dated 05 lower right Oil on canvas 91.5 x 91.5cm (36 x 36in).

£4,000 - 6,000 US\$5,800 - 8,700 €5,100 - 7,600

**Provenance** Private Hong Kong collection Acquired directly from the artist in 2005.



65 **ISMAIL GULGEE (PAKISTAN, 1926-2007)** Untitled (Calligraphic Abstract) Signed and dated 96 upper right Oil on canvas *130 x 97cm (51 3/16 x 38 3/16in).* 

£7,000 - 9,000 US\$10,000 - 13,000 €8,900 - 11,000





66 **ISMAIL GULGEE (PAKISTAN, 1926-2007)** Untitled (Abstract) Signed and dated 00 lower left Oil on canvas 75 x 60cm (29 1/2 x 23 5/8in). Both works same dimensions.

£6,000 - 8,000 US\$8,700 - 12,000 €7,600 - 10,000

"For me the medium of the unknown is space and the calligraphic choreography of my painting is the dance of the dervish. To me the act of painting is making real the essential and Yogic experience of life as pure movement."

ISMAIL GULGEE

67\* **ISMAIL GULGEE (PAKISTAN, 1926-2007)** Untitled (Abstract) Signed and dated 03 lower left Oil on canvas 91 x 122cm (35 13/16 x 48 1/16in).

£7,000 - 9,000 US\$10,000 - 13,000 €8,900 - 11,000

Provenance

Private Hong Kong collection Acquired directly from the artist in 2003





## NOTICE TO BIDDERS

This notice is addressed by *