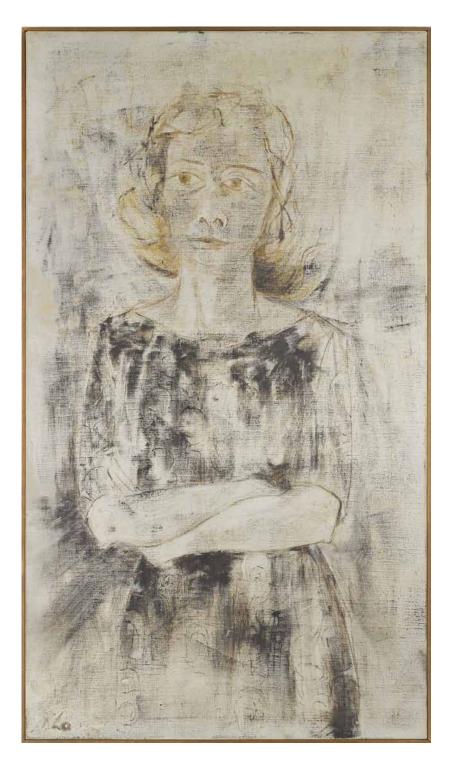

(Binnie) Jacobs Postelnek in the 1970s or 80s.

# 24**\*** Krishen Khanna (India, B. 1925)

1. Untitled (Binny) Signed and inscribed '"PORT"/BINNIE/KRISHEN' lower right Pencil on paper 57 x 43cm (22 7/16 x 16 15/16in).

2. Untitled (Jenny) Signed and inscribed 'To Jenny/July 3/K. Khanna' Pastel on paper 58 x 43cm (22 13/16 x 16 15/16in).

## £2,000 - 3,000 US\$2,900 - 4,300 €2,500 - 3,800

**Provenance** Private US collection A gift from the artist to Blanche (Binnie) Jacobs Postelnek in the 1970s or 80s.

# 25\* KRISHEN KHANNA (INDIA, B. 1925) Untitled (Binny) Signed and dated 63 lower left Oil on canvas 136.5 x 78cm (53 3/4 x 30 11/16in).

£8,000 - 12,000 US\$12,000 - 17,000 €10,000 - 15,000

Provenance

Private US collection A gift from the artist to Blanche (Binnie) Jacobs Postelnek



#### 26 BIREN DE (INDIA, 1926-2011) Golden Trail

Signed and dated 61 lower left Oil on canvas 122 x 76cm (48 1/16 x 29 15/16in).

£8,000 - 12,000 US\$12,000 - 17,000 €10,000 - 15,000

#### Provenance

From the collection of the artist

Born in Faridpur, Bengal – in what is now Bangladesh, Biren De travelled to Kolkata where he attended the Government College of Arts and Craft. Like many of his counterparts, Biren De's early works were figural and impressionist in style. Biren De became a well regarded portrait artist, his works reminiscent of Augustus John. He captured an essence of the subject through masterful chiaroscuro and tonal impasto.

In the 1950s Biren De developed a distinct form of cubist realism, pastoral figures were drawn with rudimentary lines and colours.

In 1951 he ex