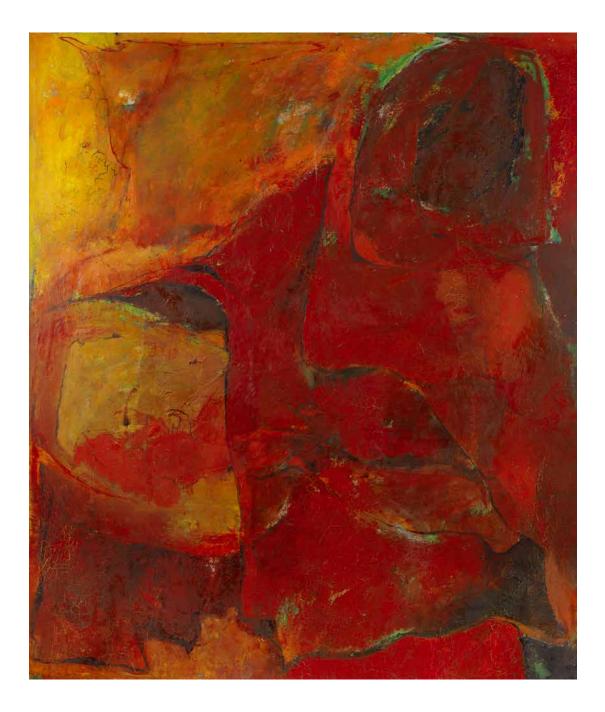

o the attention of Prime Minister Nehru and Mother Teresa with performances to raise funds for their many charities.Upon his return from India he settled in Sante Fe where he operated his own gallery for twenty five years. His paintings are in the collection of Mrs. Jacqueline Kennedy, Prime Minister Nehru and Phyllis Diller to name only a few.



21\*

K. S. KULKARNI (INDIA, 1916-1994) Protect Nature, Save Yourself Signed lower left Acrylic on canvas 112 x 111cm (44 1/8 x 43 11/16in).

£8,000 - 12,000 US\$12,000 - 17,000 €10,000 - 15,000

#### Provenance

Private Collection Sotheby's London, *The Indian Sale*, 8 May 1997, lot 456

**Published** Lalit Kala Akademi, *Nature and Environment*, 1989, New Delhi, p. 72

Exhibited

Lalit Kala Akademi, *A Homage to Pandit Nehru*, New Delhi, 1989



22\* KRISHEN KHANNA (INDIA, B. 1925) Basket Carrier Signed lower left Oil on canvas 102 x 89cm (40 3/16 x 35 1/16in).

£15,000 - 20,000 US\$22,000 - 29,000 €19,000 - 25,000

Provenance Private Collection Christie's, *Twentieth Century Indian Art*, 2 June 1998, lot 57







# 23\* KRISHEN KHANNA (INDIA, B. 1925)

Untitled (Red Abstract) Inscribed 'TO "BINNY"- A LOVELY AND PATIENT MODEL/MANY HAPPY RETURNS - AND A HAPPY CHRISTMAS/KRISHEN.' on reverse Oil on canvas 20.5 x 41cm (8 1/16 x 16 1/8in).

£1,500 - 3,000 US\$2,200 - 4,300 €1,900 - 3,800

# Provenance

Private US collection A gift from the artist to Blanche (Binnie) Jacobs Postelnek in the 1970s or 80s.

# 24**\*** Krishen Khanna (India, B. 1925)

1. Untitled (Binny) Signed and inscribed '"PORT"/BINNIE/KRISHEN' lower right Pencil on