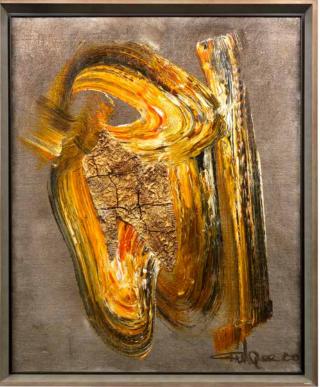

for home. He returned to Pakistan as a celebrated national artist.





63 **LAILA SHAHZADA (PAKISTAN, 1926-1994)** Corrosion Signed lower left Oil on canvas *111 x 122cm (43 11/16 x 48 1/16in).* 

£3,000 - 5,000 US\$4,300 - 7,200 €3,800 - 6,300

Provenance Private UK collection Purchased in Karachi Thence by descent



# 64\* ISMAIL GULGEE (PAKISTAN, 1926-2007) NUKTA

Signed and dated 05 lower right Oil on canvas 91.5 x 91.5cm (36 x 36in).

£4,000 - 6,000 US\$5,800 - 8,700 €5,100 - 7,600

**Provenance** Private Hong Kong collection Acquired directly from the artist in 2005.



65 **ISMAIL GULGEE (PAKISTAN, 1926-2007)** Untitled (Calligraphic Abstract) Signed and dated 96 upper right Oil on canvas *130 x 97cm (51 3/16 x 38 3/16in).* 

£7,000 - 9,000 US\$10,000 - 13,000 €8,900 - 11,000





66 **ISMAIL GULGEE (PAKISTAN, 1926-2007)** Untitled (Abstract) Signed and dated 00 lower left Oil on canvas 75 x 60cm (29 1/2 x 23 5/8in). Both works same dimensions.

£6,000 - 8,000 US\$8,700 - 12,000 €7,600 - 10,000

"For me the medium of the unknown is space and the calligraphic choreography of my painting is the dance of the dervish. To me the act of painting is making real the essential and Yogic experience of life as pure movement."

ISMAIL GULGEE

67\* **ISMAIL GULGEE (PAKISTAN, 1926-2007)** Untitled (Abstract) Signed and dated 03 lower left Oil on canvas 91 x 122cm (35 13/16 x 48 1/16in).

£7,000 - 9,000 US\$10,000 - 13,000 €8,900 - 11,000

Provenance

Private Hong Kong collection Acquired directly from the artist in 2003





## NOTICE TO BIDDERS

This notice is addressed by *Bo