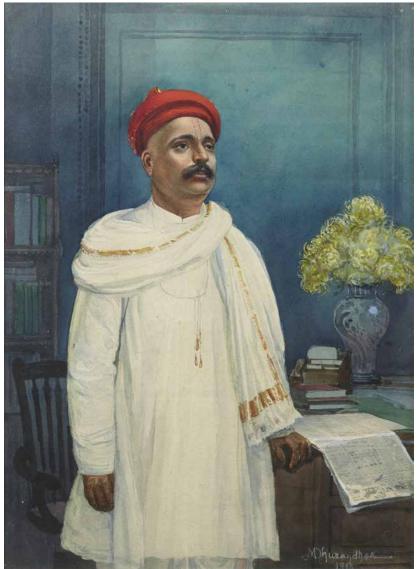

ubject to their standard Conditions of Business, copies of which are available at Bonhams.

Please note in particular the following:

1. Ward Thomas Removals Ltd do not accept liability for loss or damage, due to negligence or otherwise, exceeding either the sale price of such goods or at their option the cost of repairing or replacing the damaged or missing goods.

2. Ward Thomas Removals Ltd reserve a lien over all goods in their possession for payment of storage and all other charges due to them.

Contact details for Ward Thomas Removals Ltd: 141 Acton Lane, London NW10 7PB Contact: Alana Wright Tel: +44 (0) 20 7038 0449 Fax: +44 (0) 20 7038 0439 Email: alana@ward-thomas.co.uk

Please note that both Bonhams & Ward Thomas will be closed Monday 30 May 2016 for the Spring Bank Holiday.





£1,700 - 2,400 US\$2,500 - 3,500 €2,200 - 3,000

Provenance Private US collection Delhi Art Gallery, New Delhi, 2003



2\* SAWLARAM LAXMAN HALDANKAR (INDIAN, 1882-1969) Dhobis in a river near Bombay

Signed and dated at 1916 lower left Watercolour on paper  $20.5 \times 28cm$  (8 1/16 x 11in).

£1,400 - 2,100 US\$2,000 - 3,000 €1,800 - 2,700

Provenance Private US collection Delhi Art Gallery, New Delhi, 2003



# ANTONIO XAVIER TRINDADE (INDIA, 1870-1935)

Untitled (Portrait of an Old Man) Signed and dated 1919 lower right Oil on board 50.8 x 38.1cm (20 x 15in).

£6,000 - 8,000 US\$8,700 - 12,000 €7,600 - 10,000

## Provenance Private US collection Sotheby's, *Indian Sale*, June 1998, lot 57



# ABANINDRANATH TAGORE (INDIA, 1871-1951)

Untitled (Landscape) Signed in Bengali lower left