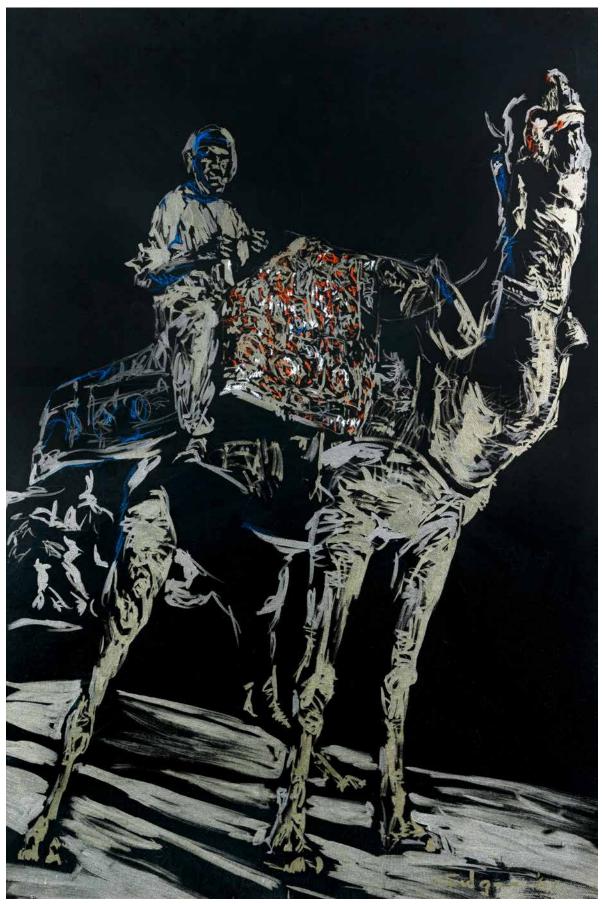

ters as possible in the space available.

Allah Bux was not just creating a whimsical romanticised scene, he was creating a narrative of a golden age, an innocence pre dating the war and bloodshed of partition and independence.





55

# 55

# ISMAIL GULGEE (PAKISTAN, 1926-2007)

Untitled (Two boys on a camel) Signed and dated Jan '68 lower left Pastel on paper 47.5 x 58cm (18 11/16 x 22 13/16in).

£4,000 - 6,000 US\$5,800 - 8,700 €5,100 - 7,600

# Provenance

Private Scottish collection Acquired directly from the artist whilst the family were posted in Pakistan 56 ISMAIL GULGEE (PAKISTAN, 1926-2007) Camel and Rider

£8,000 - 12,000 US\$12,000 - 17,000 €10,000 - 15,000

## Provenance

Private Scottish collection Acquired directly from the artist whilst the family were posted in Pakistan







# 57

JAMIL NAQSH (PAKISTAN, B. 1938) Untitled (Reclining Woman)

Signed and dated 72 lower right Watercolour on paper  $39 \times 51 cm$  (15 3/8 x 20 1/16in).

£2,000 - 3,000 US\$2,900 - 4,300 €2,500 - 3,800

Provenance

Private UK collection Formerly in the collection of Zaki Mirza, London Acquired by the above from the Salik Pasha family in 2005

58

JAMIL NAQSH (PAKISTAN, B. 1938) Woman with Dove Watercolour on paper

£2,000 - 3,000 US\$2,900 - 4,300 €2,500 - 3,800

Provenance

Private UK collection Formerly in the collection of Zaki Mirza, London Acquired by the above from the Salik Pasha family in 2005



59\* JAMIL NAQSH (PAKISTAN, B. 1938) Untitled (Woman with Dove 2001) Oil on canvas 92 x 121.5cm (36 1/4 x 47 13/16in).

£10,000 - 15,000 US\$14,000 - 22,000 €13,000 - 19,000