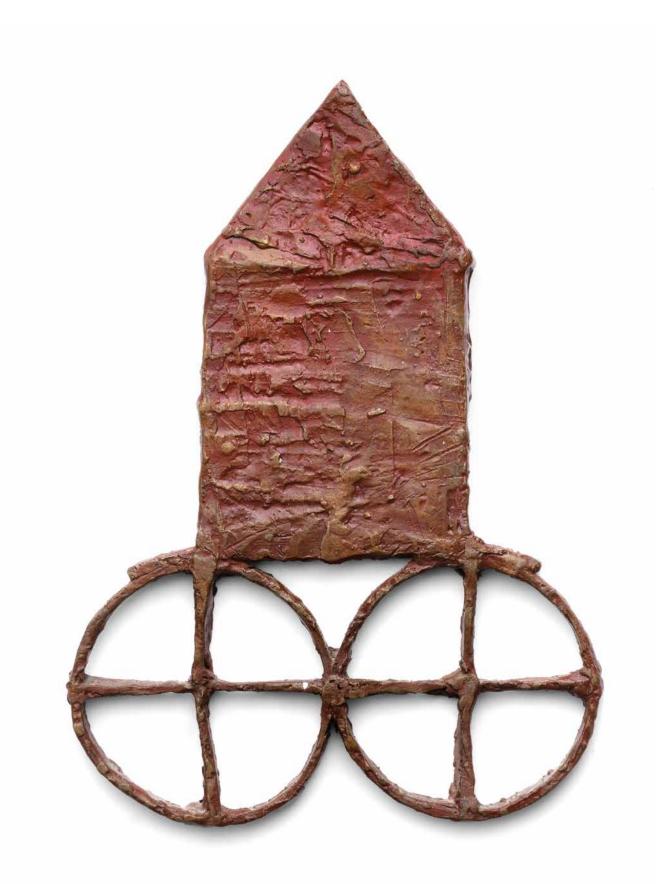

rnoons everyone slept I run outside to play and burn my feet One night we heard the owl in the tree The one-eyed maid said we would have to move far away

Another edition of this work (8/25) is published in *Zarina: Weaving Memory, 1990-2006*, Bodhi Art, 2006

# Provenance

From the family of the artist



## 52 ZARINA HASHMI (INDIA, B. 1937) Ghar (House)

Signed and dated 91 on reverse Bronze with patina 28.5 x 20cm (11 1/4 x 7 7/8in).

£6,000 - 8,000 US\$8,700 - 12,000 €7,600 - 10,000

**Provenance** From the family of the artist

"Like Cubism in the first half of the 20th century, but more inclusive of a greater diversity of peoples in the contemporary world, artists like Zarina are creating a new mode emerging form global awareness."

ZARINA, WEAVING MEMORY 1990 -2006, BODHI ART 2007



# ART OF PAKISTAN Lots 53 - 67





53**\*** 

# USTAD ALLAH BUX (PAKISTAN 1895-1978)

Landscape with Shepherd and Flock Signed and dated 1952 lower right Oil on canvas 61 x 86.5cm (24 x 34 1/16in).

£25,000 - 35,000 US\$36,000 - 51,000 €32,000 - 44,000

# Provenance

Private US collection Bonhams London *Modern & Contemporary Indian Art*, 15 November 2000, Lot 38

# Published

Marcella Nesom Sirhandi, *Contemporary Painting in Pakistan*, Lahore 1992, p. 38, no. 28 illus.

## 54 USTAD ALLAH BUX (PAKISTAN 1895-1978)

Untitled (Family Scene) Signed lower right Oil on canvas 109 x 44.5cm (42 15/16 x 17 1/2in).

£20,000 - 30,000 US\$29,000 - 43,000 €25,000 - 38,000

# Provenance

Private UK collection Gift from the artist in the early 1950s to Ghulam Nabi Malik, principle of Mayo school of A