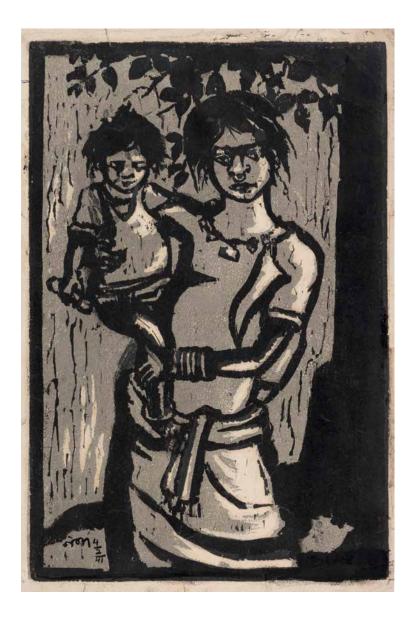

o have been acquired directly from the artist Thence by descent

# 5\* SUDHIR KHASTGIR (INDIA, 1907-1974)

1. Mother and Child Signed and dated 1941 in Bengali upper left Watercolour on paper *40.6 x 32cm (16 x 12 5/8in).* 

2. Meera Bai Signed and dated 1941 in Bengali upper right Watercolour on paper 40.6 x 30.5cm (16 x 12in).

£3,000 - 5,000 US\$4,300 - 7,200 €3,800 - 6,300

# Provenance

Private US collection Sotheby's, Modern and Contemporary South Asian Art, June 1999, lots 173 and 174



# 6\* **RAMKINKER BAIJ (INDIA, 1906-1980)** Village Woman Signed in Bengali lower left Watercolour and ink on paper 17.5 x 19cm (6 7/8 x 7 1/2in).

£1,500 - 3,000 US\$2,200 - 4,300 €1,900 - 3,800

# Provenance

Private US collection Bonhams London, *Indian Contemporary Art*, 16 June 1999, lot 21





NANDALAL BOSE (INDIA, 1882-1966) 1. Untitled (Mother and Child) Signed in Bengali and dated 4/2/41 lower left Ink on paper 34 x 22 cm (13 3/8 x 8 11/16in).

2. Untitled (Landscape sketch) Signed in Bengali and dated 12/9/45 lower right Ink on paper 13.5 x 18cm (5 5/16 x 7 1/16in).

£4,000 - 6,000 US\$5,800 - 8,700 €5,100 - 7,600

Provenance Private collection, San Francisco, USA Thought to have been acquired directly from the artist Thence by descent





8 **JAMINI ROY (INDIA, 1887-1972)** Untitled (Yali) Signed in Bengali lower right Tempera on card 18.5 x 22cm (7 5/16 x 8 11/16in).

£1,500 - 3,000 US\$2,200 - 4,300 €1,900 - 3,800

# Provenance

Private collection, San Francisco, USA Thought to have been acquired directly from the artist Thence by descent

# 9 JAMINI ROY (INDIA, 1887-1