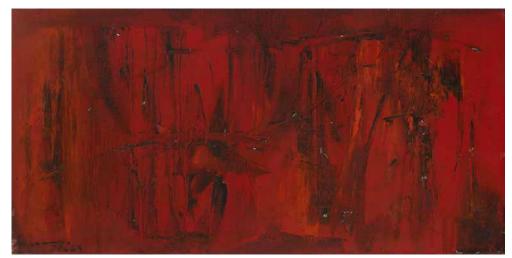

ueline Kennedy, Prime Minister Nehru and Phyllis Diller to name only a few.



21\*

K. S. KULKARNI (INDIA, 1916-1994) Protect Nature, Save Yourself Signed lower left Acrylic on canvas 112 x 111cm (44 1/8 x 43 11/16in).

£8,000 - 12,000 US\$12,000 - 17,000 €10,000 - 15,000

#### Provenance

Private Collection Sotheby's London, *The Indian Sale*, 8 May 1997, lot 456

**Published** Lalit Kala Akademi, *Nature and Environment*, 1989, New Delhi, p. 72

Exhibited

Lalit Kala Akademi, *A Homage to Pandit Nehru*, New Delhi, 1989



22\* KRISHEN KHANNA (INDIA, B. 1925) Basket Carrier Signed lower left Oil on canvas 102 x 89cm (40 3/16 x 35 1/16in).

£15,000 - 20,000 US\$22,000 - 29,000 €19,000 - 25,000

Provenance Private Collection Christie's, *Twentieth Century Indian Art*, 2 June 1998, lot 57







# 23\* KRISHEN KHANNA (INDIA, B. 1925)

Untitled (Red Abstract) Inscribed 'TO "BINNY"- A LOVELY AND PATIENT MODEL/MANY HAPPY RETURNS - AND A HAPPY CHRISTMAS/KRISHEN.' on reverse Oil on canvas 20.5 x 41cm (8 1/16 x 16 1/8in).

£1,500 - 3,000 US\$2,200 - 4,300 €1,900 - 3,800

# Provenance

Private US collection A gift from the artist to Blanche (Binnie) Jacobs Postelnek in the 1970s or 80s.

# 24**\*** Krishen Khanna (India, B. 1925)

1. Untitled (Binny) Signed and inscribed '"PORT"/BINNIE/KRISHEN' lower right Pencil on paper 57 x 43cm (22 7/16 x 16 15/16in).

2. Untitled (Jenny) Signed and inscribed 'To Jenny/July 3/K. Khanna' Pastel on paper 58 x 43cm (22 13/16 x 16 15/16in).

## £2,000 - 3,000 US\$2,900 - 4,300 €2,500 - 3,800

**Provenance** Private US collection A gift from the art